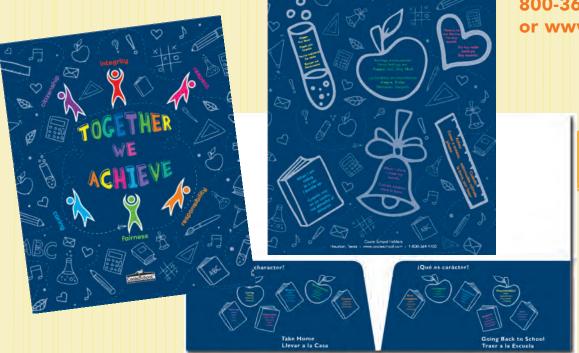

Coole Kid Folders (Item Code CKF-23) \*\*Visit our website for additional folder choices!!\*\*
Grades K-5

Words to Use often:

800-364-1400 for more infoor www.cooleschool.com

Full Color
2 Pocket Folder,
9 x 12. Includes
building blocks of
good character in
both English
& Spanish

### Elementary Planner (Item Code ES-23)

NEW STURDY ENDURE COVER

Full color, 8 3/8 x 10 7/8

128 pages

48 weeks (July 17, 2023 – June 21, 2024)

Plastic coil binding, 3-hole punched

Pre-printed subjects

Spelling Word section

### **Standard Covers**

Sturdy **Endure** Covers

"Your planners and covers are awesome!" - P. Strafford Principal

#100 "HAVE RESPECT" (PRIMARY PLANNER) **NEW STURDY ENDURE COVER** 

#105 "TOGETHER WE ACHIEVE" (ELEMENTARY PLANNER) **NEW STURDY ENDURE COVER** 