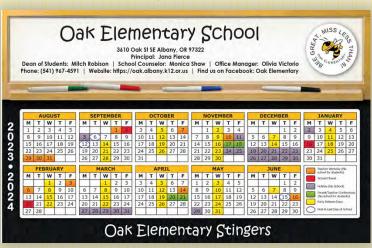

### School Calendar Magnets (CM-23)

4 3/8" X 7"

Perfect For School Schedule/Calendar,

Parent Communication,

Student Body Fund Raiser

and/or a PTA/PTO Project.