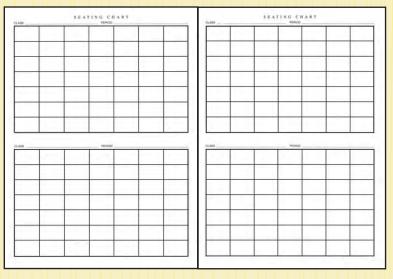

### Teacher Record and Lesson Plan/Assignment Planners (Item Code TRB-23)

The Teacher record book is a complete planner (with seating chart pages, lesson plan pages and grade sheet pages). These are available for the elementary and full size secondary planners.

### Record book includes:

- Memorandum pages
- 31 attendance and grade sheets (10 week periods each)
- 8 seating charts

## Lesson plan/Assignment book includes:

- Program page
- Schedule for school events (2 pages)
- 41 double pages of lesson plan sheets.
   Monday through Friday, 6 periods.
- 10 seating charts.

| LESSON PLANS |  |  |  | MONTH WHEN SAME |  |  |  |
|--------------|--|--|--|-----------------|--|--|--|
| HART         |  |  |  |                 |  |  |  |
| SOSTIM       |  |  |  |                 |  |  |  |
| Trespay      |  |  |  |                 |  |  |  |
| WIDNESDAY    |  |  |  |                 |  |  |  |
| THURSDAY     |  |  |  |                 |  |  |  |
| (MEGA).      |  |  |  |                 |  |  |  |