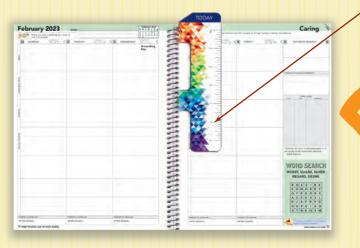

### Page Finder/Ruler

Removable plastic 6" ruler/page finder SNAPS IN AND OUT OF COIL BINDING.