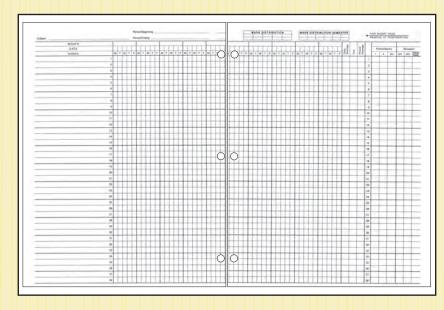

### Teacher Record and Lesson Plan/Assignment Planners (Item Code TRB-23)

The Teacher record book is a complete planner (with seating chart pages, lesson plan pages and grade sheet pages). These are available for the elementary and full size secondary planners.

### Record book includes:

- Memorandum pages
- 31 attendance and grade sheets (10 week periods each)
- 8 seating charts

## Lesson plan/Assignment book includes:

- Program page
- Schedule for school events (2 pages)
- 41 double pages of lesson plan sheets.
   Monday through Friday, 6 periods.
- 10 seating charts.

| LESSON PLANS |  |  |  | MONTH WHEN SAME |  |  |  |
|--------------|--|--|--|-----------------|--|--|--|
| HART         |  |  |  |                 |  |  |  |
| SOSTIM       |  |  |  |                 |  |  |  |
| Trespay      |  |  |  |                 |  |  |  |
| WIDNESDAY    |  |  |  |                 |  |  |  |
| THURSDAY     |  |  |  |                 |  |  |  |
| (MEGA).      |  |  |  |                 |  |  |  |